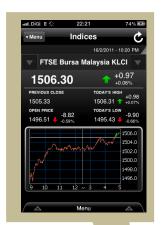

## Appendix I

| Icon         | Description                                                                                                                                         |
|--------------|-----------------------------------------------------------------------------------------------------------------------------------------------------|
| Market       | Tap to view each Market for Whole Market, Main Market, ACE Market.                                                                                  |
| %<br>Indices | Indices consist of Indices Listing, Information & Intraday Chart. Tap to view the index listing for different sectors.                              |
| Top 10       | Tap button to view more information in next column.                                                                                                 |
| Portfolio    | Displays Portfolio Summary for each different account. (Not available at the moment).                                                               |
| Stocks       | Stock search - Key in the stock name or stock code. Tap the Search Results to view single stock details.                                            |
|              | To add favorite folder. Key in favorite folder's name.                                                                                              |
| Favorites    | Favorite folder – Tap on Search result to add stock to the favorite list. Tap "Yes".  To refresh, tap Delete button.  To delete, tap Delete button. |
| Order Status | To view order summary                                                                                                                               |
| ** Settings  | To change Auto Refresh setting by 1s, 5s, 10s, 15s, 30s or Off. Auto Refresh default setting is 5s. Profile setting option. Tap "Logout".           |
| About Us     | Introduction of Excel Force MSC Berhad.                                                                                                             |