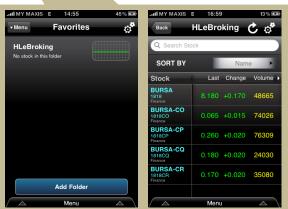

## Appendix I

| Icon         | Description                                                                                                                                         |
|--------------|-----------------------------------------------------------------------------------------------------------------------------------------------------|
| Market       | Tap to view each Market for Whole Market, Main Market, ACE Market.                                                                                  |
| %<br>Indices | Indices consist of Indices Listing, Information & Intraday Chart. Tap to view the index listing for different sectors.                              |
| Top 10       | Tap button to view more information in next column.                                                                                                 |
| Portfolio    | Displays Portfolio Summary for each different account. (Not available at the moment).                                                               |
| Stocks       | Stock search - Key in the stock name or stock code. Tap the Search Results to view single stock details.                                            |
|              | To add favorite folder. Key in favorite folder's name.                                                                                              |
| Favorites    | Favorite folder – Tap on Search result to add stock to the favorite list. Tap "Yes".  To refresh, tap Delete button.  To delete, tap Delete button. |
| Order Status | To view order summary                                                                                                                               |
| ** Settings  | To change Auto Refresh setting by 1s, 5s, 10s, 15s, 30s or Off. Auto Refresh default setting is 5s. Profile setting option. Tap "Logout".           |
| About Us     | Introduction of Excel Force MSC Berhad.                                                                                                             |