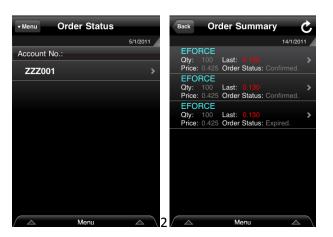

#### **Order Status**

Go to Order Status >> Select Account No.

#### **To Cancel Order**

Go to Order Status >> Select Account No. >> Select order in order summary >> scroll down >> cancel or reduce order.