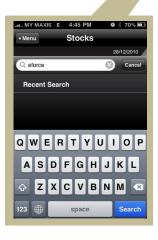

## Appendix I

| Icon         | Description                                                                                                                                         |
|--------------|-----------------------------------------------------------------------------------------------------------------------------------------------------|
| Market       | Tap to view each Market for Whole Market, Main Market, ACE Market.                                                                                  |
| %<br>Indices | Indices consist of Indices Listing, Information & Intraday Chart. Tap to view the index listing for different sectors.                              |
| Top 10       | Tap button to view more information in next column.                                                                                                 |
| Portfolio    | Displays Portfolio Summary for each different account. (Not available at the moment).                                                               |
| Stocks       | Stock search - Key in the stock name or stock code. Tap the Search Results to view single stock details.                                            |
|              | To add favorite folder. Key in favorite folder's name.                                                                                              |
| Favorites    | Favorite folder – Tap on Search result to add stock to the favorite list. Tap "Yes".  To refresh, tap Delete button.  To delete, tap Delete button. |
| Order Status | To view order summary                                                                                                                               |
| ** Settings  | To change Auto Refresh setting by 1s, 5s, 10s, 15s, 30s or Off. Auto Refresh default setting is 5s. Profile setting option. Tap "Logout".           |
| About Us     | Introduction of Excel Force MSC Berhad.                                                                                                             |