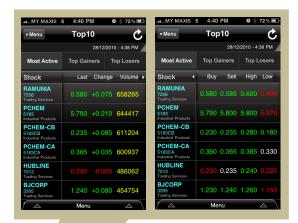

## Appendix I

| Icon         | Description                                                                                                                                         |
|--------------|-----------------------------------------------------------------------------------------------------------------------------------------------------|
| Market       | Tap to view each Market for Whole Market, Main Market, ACE Market.                                                                                  |
| %<br>Indices | Indices consist of Indices Listing, Information & Intraday Chart. Tap to view the index listing for different sectors.                              |
| Top 10       | Tap button to view more information in next column.                                                                                                 |
| Portfolio    | Displays Portfolio Summary for each different account. (Not available at the moment).                                                               |
| Stocks       | Stock search - Key in the stock name or stock code. Tap the Search Results to view single stock details.                                            |
|              | To add favorite folder. Key in favorite folder's name.                                                                                              |
| Favorites    | Favorite folder – Tap on Search result to add stock to the favorite list. Tap "Yes".  To refresh, tap Delete button.  To delete, tap Delete button. |
| Order Status | To view order summary                                                                                                                               |
| ** Settings  | To change Auto Refresh setting by 1s, 5s, 10s, 15s, 30s or Off. Auto Refresh default setting is 5s. Profile setting option. Tap "Logout".           |
| About Us     | Introduction of Excel Force MSC Berhad.                                                                                                             |