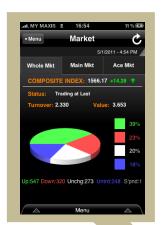

## Appendix I

| Icon         | Description                                                                                                                                         |
|--------------|-----------------------------------------------------------------------------------------------------------------------------------------------------|
| Market       | Tap to view each Market for Whole Market, Main Market, ACE Market.                                                                                  |
| %<br>Indices | Indices consist of Indices Listing, Information & Intraday Chart. Tap to view the index listing for different sectors.                              |
| Top 10       | Tap button to view more information in next column.                                                                                                 |
| Portfolio    | Displays Portfolio Summary for each different account. (Not available at the moment).                                                               |
| Stocks       | Stock search - Key in the stock name or stock code. Tap the Search Results to view single stock details.                                            |
|              | To add favorite folder. Key in favorite folder's name.                                                                                              |
| Favorites    | Favorite folder – Tap on Search result to add stock to the favorite list. Tap "Yes".  To refresh, tap Delete button.  To delete, tap Delete button. |
| Order Status | To view order summary                                                                                                                               |
| ** Settings  | To change Auto Refresh setting by 1s, 5s, 10s, 15s, 30s or Off. Auto Refresh default setting is 5s. Profile setting option. Tap "Logout".           |
| About Us     | Introduction of Excel Force MSC Berhad.                                                                                                             |