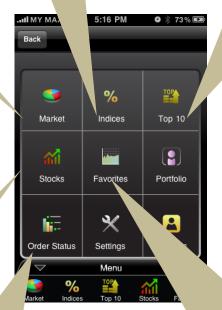

### Main Menu

As shown is the main menu after log -in.

There are also pop – up menu at the bottom bar. Pull to left/right to view more menus.

## Appendix I

| Icon         | Description                                                                                                                                         |
|--------------|-----------------------------------------------------------------------------------------------------------------------------------------------------|
| Market       | Tap to view each Market for Whole Market, Main Market, ACE Market.                                                                                  |
| %<br>Indices | Indices consist of Indices Listing, Information & Intraday Chart. Tap to view the index listing for different sectors.                              |
| Top 10       | Tap button to view more information in next column.                                                                                                 |
| Portfolio    | Displays Portfolio Summary for each different account. (Not available at the moment).                                                               |
| Stocks       | Stock search - Key in the stock name or stock code. Tap the Search Results to view single stock details.                                            |
|              | To add favorite folder. Key in favorite folder's name.                                                                                              |
| Favorites    | Favorite folder – Tap on Search result to add stock to the favorite list. Tap "Yes".  To refresh, tap Delete button.  To delete, tap Delete button. |
| Order Status | To view order summary                                                                                                                               |
| ** Settings  | To change Auto Refresh setting by 1s, 5s, 10s, 15s, 30s or Off. Auto Refresh default setting is 5s. Profile setting option. Tap "Logout".           |
| About Us     | Introduction of Excel Force MSC Berhad.                                                                                                             |