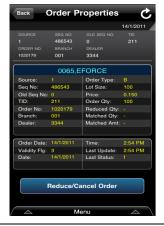

#### **To Cancel Order**

Go to Order Status >> Select Account No. >> Select order in order summary >> scroll down >> cancel or reduce order.