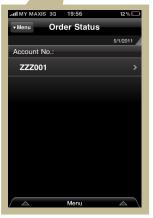

#### **Order Status**

Go to Order Status >> Select Account No.

#### **To Cancel Order**

Go to Order Status >> Select Account No. >> Select order in order summary >> scroll down >> cancel or reduce order.