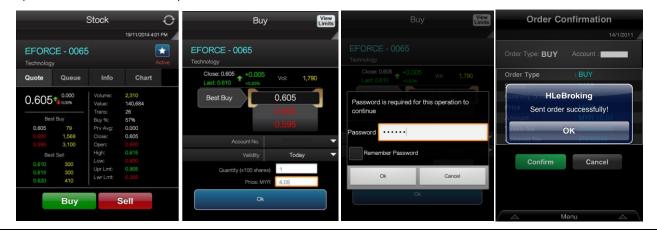

### **To Place Order**

Tap Buy/Sell to place order >> Enter / Select Price >> Quantity >> OK >> Enter trading password >> Tap 'Confirm' on confirmation screen or 'Cancel' to cancel order.

\*You are required to select Account No. should you have more than one account.