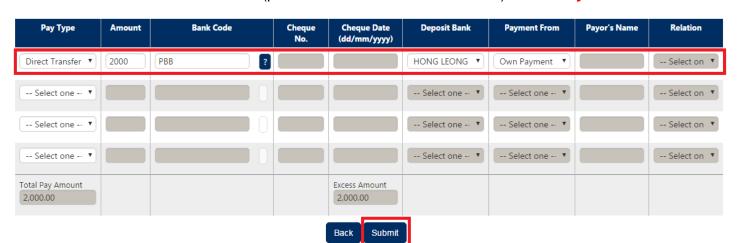

Settlement Instruction for IBG transfer (please refer to the indications below) - Own Payment

### **Indications**

Pay type : Direct Transfer Amount : Amount Deposited

Bank Code : Should be the origin bank where payment(s) is/are made.

Deposit Bank : Payment into Hong Leong Investment Bank Berhad's bank (MBB/HLB)

Payment From : Own Payment

Settlement Instruction for IBG transfer (please refer to the indications below)  $-3^{rd}$  Party Payment