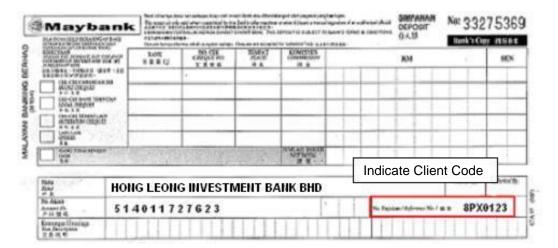

### Funds Transfer over the Counter

Payee / Account name: Hong Leong Investment Bank Berhad

| Deposit bank           | <b>Account Number</b> |
|------------------------|-----------------------|
| Hong Leong Bank Berhad | 001-00-170263         |
| Maybank Berhad         | 514011-727623         |

For settlement convenience, you can perform funds transfer into your trust account by:

- Cash / cheque / direct credit
- You are required to indicate your **Client Code** in the *Ref No* column on the bank-in slip.
- Upon deposition of funds into your trust account, it is compulsory for you to submit settlement instruction via HLeBroking website. This is to ensure that your payment details will be updated on the next trading day

# Example of Maybank's deposit slip