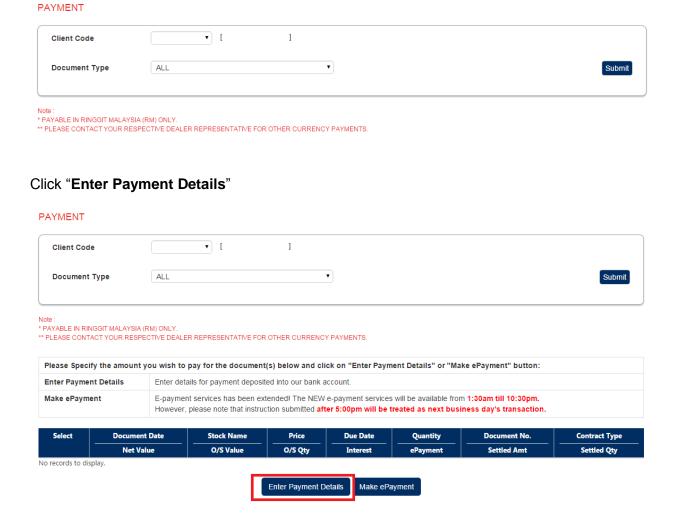

# **Submit Settlement Instruction**

Upon deposition of funds into your trust account, you are required to submit your settlement instructions through the website

• Click "Payment >> Settlement >> Doc Type = All >> Submit"