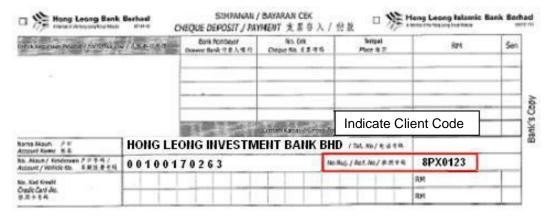

### Funds Transfer over the Counter

Payee / Account name: Hong Leong Investment Bank Berhad

| Deposit bank           | <b>Account Number</b> |
|------------------------|-----------------------|
| Hong Leong Bank Berhad | 001-00-170263         |
| Maybank Berhad         | 514011-727623         |

For settlement convenience, you can perform funds transfer into your trust account by:

- Cash / cheque / direct credit
- You are required to indicate your **Client Code** in the *Ref No* column on the bank-in slip.
- Upon deposition of funds into your trust account, it is compulsory for you to submit settlement instruction via HLeBroking website. This is to ensure that your payment details will be updated on the next trading day

# Example of Hong Leong Bank's deposit slip