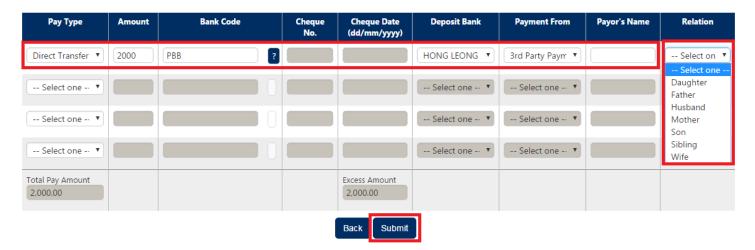

Payment From : Own Payment

Settlement Instruction for IBG transfer (please refer to the indications below)  $-3^{rd}$  Party Payment

### **Indications**

Pay type : Direct Transfer Amount : Amount Deposited

Bank Code : Should be the origin bank where payment(s) is/are made.

Deposit Bank : Payment into Hong Leong Investment Bank Berhad's bank (MBB/HLB)

Payment From : 3<sup>rd</sup> Party Payment Payor's Name : Payee Name

Relation : Select from drop down list (eg: daughter, father, husband, mother, son,

sibling, and wife)

Note: Any other relationship that does not fall under the category displayed above <u>WILL NOT</u> be accepted for third party payment processing.